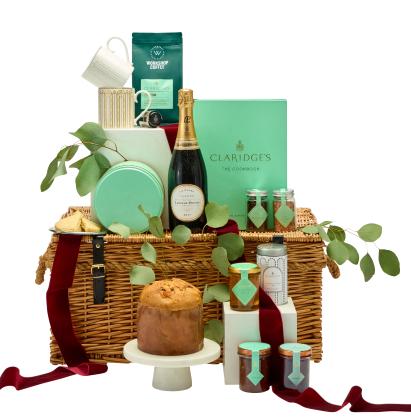

# Brook Hamper

# **INGREDIENTS & ALLERGENS**

For allergens, see ingredients listed in **Bold** 

CLARIDGE'S BLEND TEA

Claridge's Blend Tea 50g.

## LAURENT PERRIER LA CUVEE BRUT

Laurent-Perrier La Cuvée Brut 75cl. Contains Sulphur Dioxide / **Sulphites**. Alcohol by volume 12%.

**COFFEE** Claridge's Espresso Coffee Beans 250g.

## STRAWBERRY JAM

Strawberries\*, cane sugar\*, lemon juice\*, gelling-agent : agar agar\*. Prepared with 72g of fruits per 100g of finished product. (\*from organic farming).

#### MARMALADE

Claridge's Seville Orange Marmalade 200g. Oranges & Lemons with their Peel, Organic Cane Sugar.

#### PANETTONE

Wheat flour, candied orange and citrus peels (orange and citrus peels, glucose-fructose syrup sugar, preservative citric acid), fresh eggs, sultanas, butter (milk) sugar, fresh egg yolk, natural yeast (wheat), milk, emulsifiers mono and diglycerides of fatty acids of vegetable origin glucose syrup flavours, cacoa butter, salt. May contain traces of nuts and soy.

## PETTICOAT TAILS

Fortified **wheat** flour (**wheat** flour, calcium carbonate, iron, niacin, thiamin), butter (**milk**), sugar, cornflour, salt, sea salt. (May contain traces of **Nuts**).

VANILLA HONEY Honey (99%), Vanilla (1%).

CLARIDGE'S COOK BOOK

SALT

PEPPER

CHAMPAGNE STOPPER

ART DECO MUGS SET OF TWO